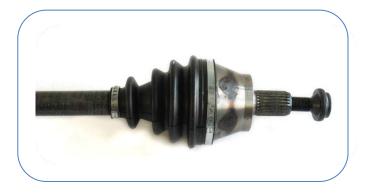

## Product Information - June 2015

Mercedes A-Class, B-Class (from 09/2004 up to 06/2012)

VKJC 3305: Driveshaft shape evolution (CV Joint wheel side)

OE Nb: 169 370 63 72

As shown in below pictures, the Constant Velocity-Joint shape of the Driveshaft kit VKJC 3305 has been redesigned.

Both design are in line with OE specifications and comply with OE product quality and performance. The two solutions are completely intechangeable for the correct tightening with the car hub. For a complete and professional repair, one solution is provided with the nut connection and the other one with the bolt.