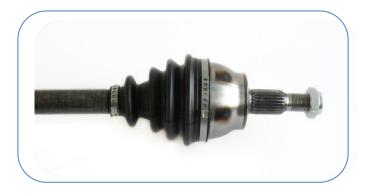

## Product Information - June 2015

Mercedes A-Class, B-Class (from 09/2004 up to 06/2012)

VKJC 3305: Driveshaft shape evolution (CV Joint wheel side)

OE Nb: 169 370 63 72

As shown in below pictures, the Constant Velocity-Joint shape of the Driveshaft kit VKJC 3305 has been redesigned.

Both design are in line with OE specifications and comply with OE product quality and performance. The two solutions are completely intechangeable for the correct tightening with the car hub. For a complete and professional repair, one solution is provided with the nut connection and the other one with the bolt.